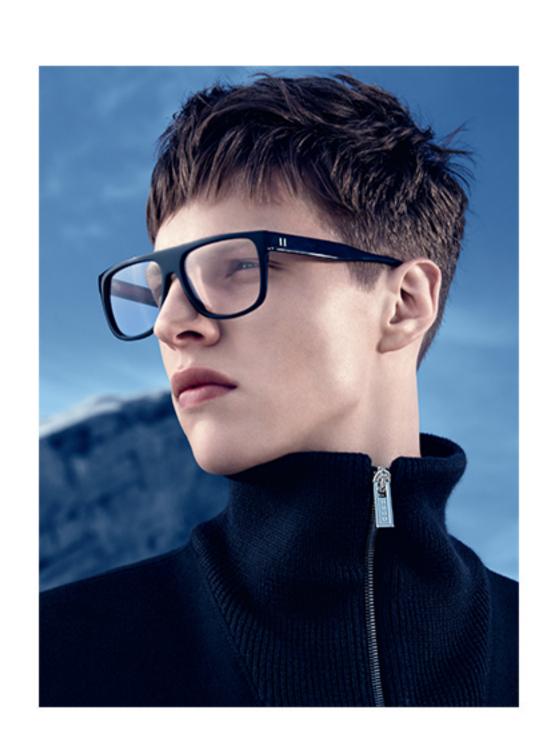

## HUGO EYEWEAR FALL/WINTER 2014/2015 COLLECTION

HUGO Fall/Winter 2014/2015 eyewear collection presents futuristic shapes, in line with the brand contemporary and progressive DNA.

Lightness and design are the core elements of the sunglasses while the optical proposal stands out with bold shapes reproducing the brand distinctive colors: black and red.

## **FUTURISTIC ATTITUDE** – STYLE: HUGO 0123/S

**CONTEMPORARY PERSONALITY** – STYLE: HUGO 0128

These acetate squared optical frames feature a flat front top line and unique three-layer profiles in the signature colors of black and red, but also in the classic tones of havana/crystal/havana, gray/crystal/gray or total crystal blue.