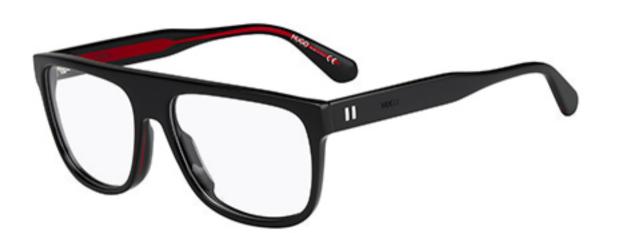

## **FUTURISTIC ATTITUDE** – STYLE: HUGO 0123/S

**CONTEMPORARY PERSONALITY** – STYLE: HUGO 0128

These acetate squared optical frames feature a flat front top line and unique three-layer profiles in the signature colors of black and red, but also in the classic tones of havana/crystal/havana, gray/crystal/gray or total crystal blue.