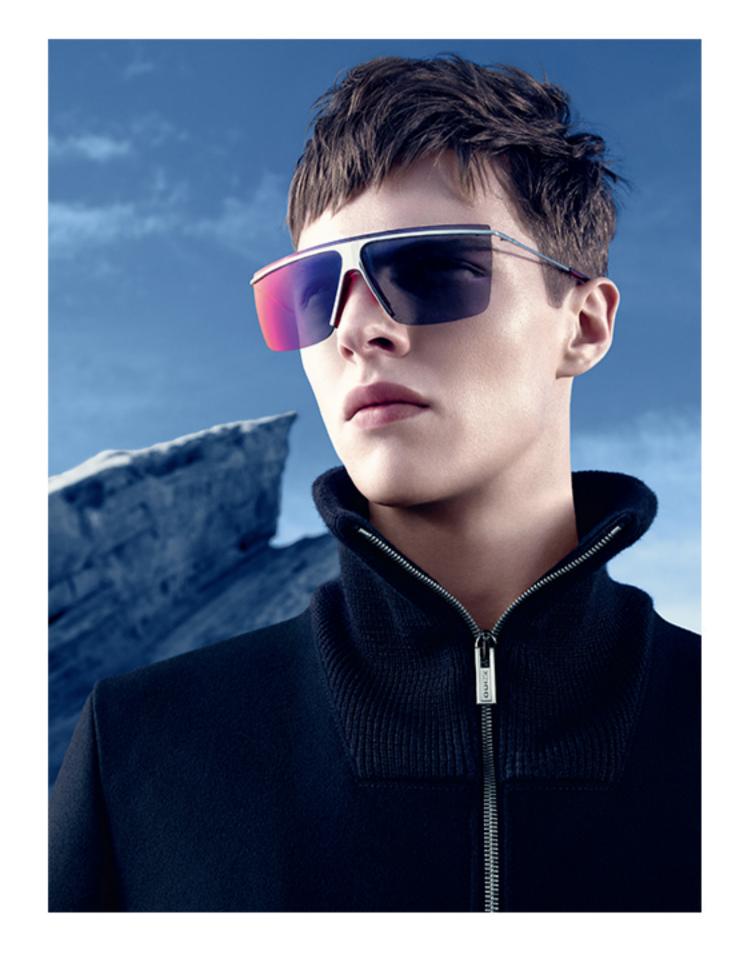

## HUGO EYEWEAR FALL/WINTER 2014/2015 COLLECTION

HUGO Fall/Winter 2014/2015 eyewear collection presents futuristic shapes, in line with the brand contemporary and progressive DNA.

Lightness and design are the core elements of the sunglasses while the optical proposal stands out with bold shapes reproducing the brand distinctive colors: black and red.

## **FUTURISTIC ATTITUDE** – STYLE: HUGO 0123/S

**CONTEMPORARY PERSONALITY** – STYLE: HUGO 0128

These acetate squared optical frames feature a flat front top line and unique three-layer profiles in the signature colors of black and red, but also in the classic tones of havana/crystal/havana, gray/crystal/gray or total crystal blue.