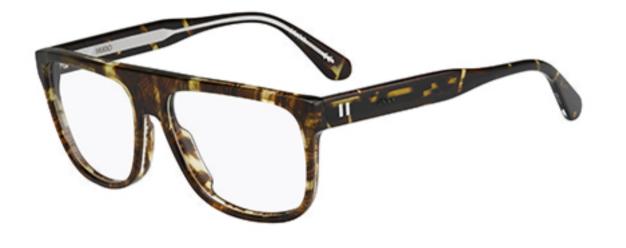

## HUGO EYEWEAR FALL/WINTER 2014/2015 COLLECTION

HUGO Fall/Winter 2014/2015 eyewear collection presents futuristic shapes, in line with the brand contemporary and progressive DNA.

Lightness and design are the core elements of the sunglasses while the optical proposal stands out with bold shapes reproducing the brand distinctive colors: black and red.