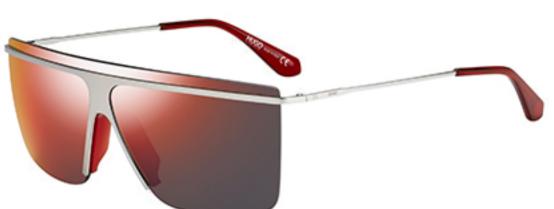

## **FUTURISTIC ATTITUDE** – STYLE: HUGO 0123/S

**CONTEMPORARY PERSONALITY** – STYLE: HUGO 0128

These acetate squared optical frames feature a flat front top line and unique three-layer profiles in the signature colors of black and red, but also in the classic tones of havana/crystal/havana, gray/crystal/gray or total crystal blue.