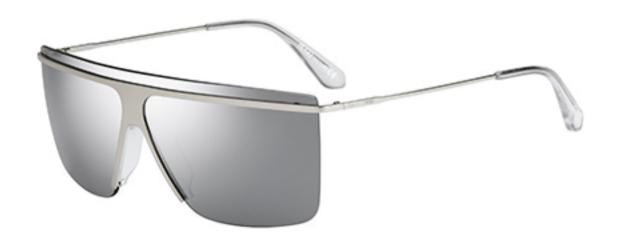

## **FUTURISTIC ATTITUDE** – STYLE: HUGO 0123/S

**CONTEMPORARY PERSONALITY** – STYLE: HUGO 0128

These acetate squared optical frames feature a flat front top line and unique three-layer profiles in the signature colors of black and red, but also in the classic tones of havana/crystal/havana, gray/crystal/gray or total crystal blue.