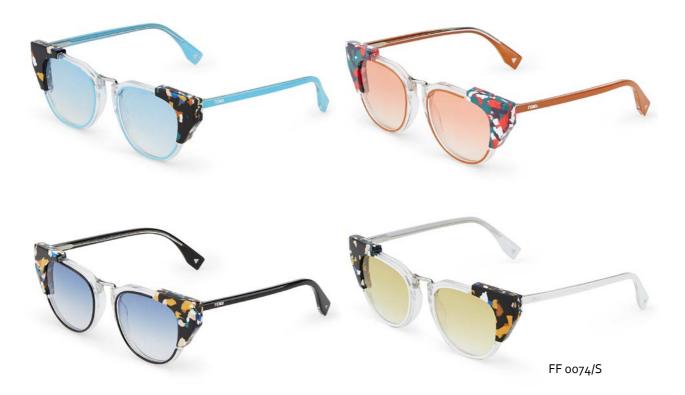

Different materials are melted together in a modern architectural shape: the cat-eye frame in acetate is enriched by faceted Havana or multi-coloured elements framing the lenses, in an game of contrasts.

The ethereal shape in metal, highlighted by graphic lines underlining the eyes, is completed by a thin metal bridge and slim metal temples with a flat design, enhanced by refined enamel colours.

The colour palette includes subtle shades, such as black/crystal with multicolour insert and azure shaded lenses, rust/crystal with Havana red insert and orange pink lenses, turquoise/crystal with multicolour insert and azure shaded lenses, white/crystal with multicolour insert and yellow shaded lenses.