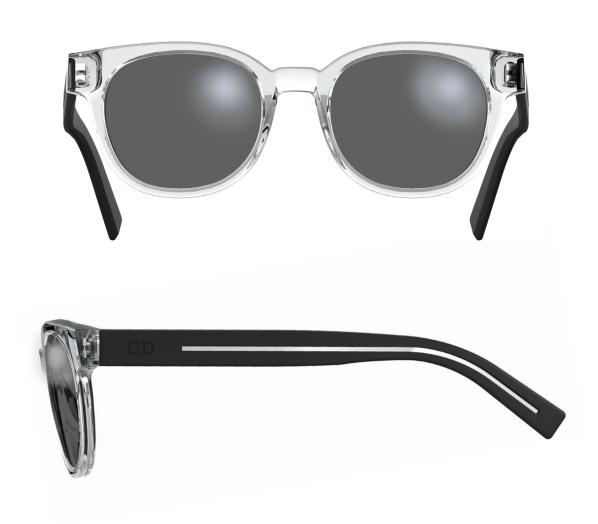

#### **BLACKTIE 182S**

ACETATE SUNGLASSES WITH RUBBER TEMPLES. SMALL ROUND SHAPE. THE RUBBER TEMPLES FEATURE THE EMBLEMATIC "DIOR HOMME" CUT. THIS STYLE IS SUBTLY IDENTIFIED WITH THE "CD" LOGO ENGRAVED ON THE RUBBER TEMPLES. COLOURS: BLACK FRAME, SILVER METAL CUT AND SHADED GREY LENSES; DARK HAVANA FRONT WITH SEMI-MATT BLACK TEMPLES, SILVER CUT AND SHADED BROWN LENSES; TRANSPARENT BURGUNDY FRONT WITH SEMI-MATT BLACK TEMPLES, SILVER CUT AND SHADED BROWN/GREY LENSES; TRANSPARENT GREY FRONT WITH SEMI-MATT BLACK TEMPLES, SILVER CUT AND GREY MIRRORED LENSES.