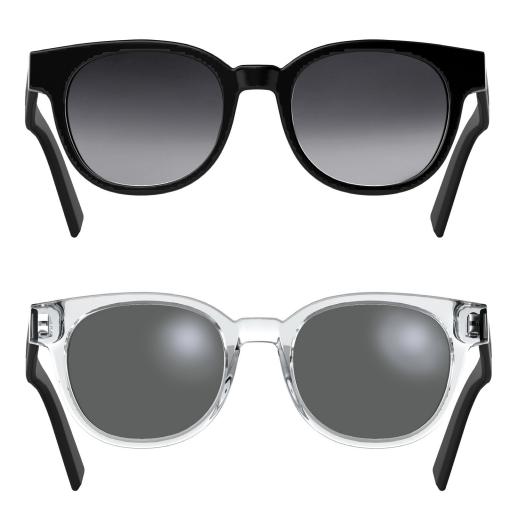

#### **BLACKTIE 182S**

ACETATE SUNGLASSES WITH RUBBER TEMPLES. SMALL ROUND SHAPE. THE RUBBER TEMPLES FEATURE THE EMBLEMATIC "DIOR HOMME" CUT. THIS STYLE IS SUBTLY IDENTIFIED WITH THE "CD" LOGO ENGRAVED ON THE RUBBER TEMPLES. COLOURS: BLACK FRAME, SILVER METAL CUT AND SHADED GREY LENSES; DARK HAVANA FRONT WITH SEMI-MATT BLACK TEMPLES, SILVER CUT AND SHADED BROWN LENSES; TRANSPARENT BURGUNDY FRONT WITH SEMI-MATT BLACK TEMPLES, SILVER CUT AND SHADED BROWN/GREY LENSES; TRANSPARENT GREY FRONT WITH SEMI-MATT BLACK TEMPLES, SILVER CUT AND GREY MIRRORED LENSES.

#### **BLACKTIE 183S**

ACETATE SUNGLASSES WITH RUBBER TEMPLES. SQUARE SHAPE.

THE RUBBER TEMPLES FEATURE THE EMBLEMATIC "DIOR HOMME" CUT. THIS STYLE IS SUBTLY IDENTIFIED WITH THE "CD" LOGO ENGRAVED ON THE RUBBER TEMPLES. COLOURS: BLACK FRAME, SILVER METAL CUT AND SHADED GREY LENSES; DARK HAVANA FRONT WITH SEMI-MATT BLACK TEMPLES, SILVER CUT AND SHADED BROWN LENSES; TRANSPARENT TOBACCO FRONT WITH SEMI-MATT BLACK TEMPLES, SILVER CUT AND BROWN LENSES; TRANSPARENT GREY FRONT WITH SEMI-MATT BLACK TEMPLES, SILVER CUT AND GREY MIRRORED LENSES.