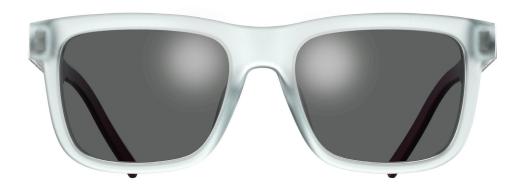

#### **BLACKTIE 183S**

ACETATE SUNGLASSES WITH RUBBER TEMPLES. SQUARE SHAPE.

THE RUBBER TEMPLES FEATURE THE EMBLEMATIC "DIOR HOMME" CUT. THIS STYLE IS SUBTLY IDENTIFIED WITH THE "CD" LOGO ENGRAVED ON THE RUBBER TEMPLES. COLOURS: BLACK FRAME, SILVER METAL CUT AND SHADED GREY LENSES; DARK HAVANA FRONT WITH SEMI-MATT BLACK TEMPLES, SILVER CUT AND SHADED BROWN LENSES; TRANSPARENT TOBACCO FRONT WITH SEMI-MATT BLACK TEMPLES, SILVER CUT AND BROWN LENSES; TRANSPARENT GREY FRONT WITH SEMI-MATT BLACK TEMPLES, SILVER CUT AND GREY MIRRORED LENSES.