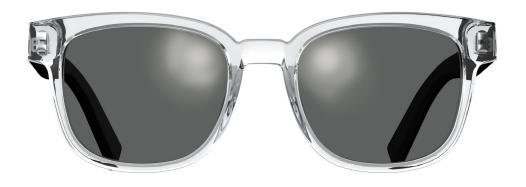

#### **BLACKTIE 183S**

ACETATE SUNGLASSES WITH RUBBER TEMPLES. SQUARE SHAPE.

THE RUBBER TEMPLES FEATURE THE EMBLEMATIC "DIOR HOMME" CUT. THIS STYLE IS SUBTLY IDENTIFIED WITH THE "CD" LOGO ENGRAVED ON THE RUBBER TEMPLES. COLOURS: BLACK FRAME, SILVER METAL CUT AND SHADED GREY LENSES; DARK HAVANA FRONT WITH SEMI-MATT BLACK TEMPLES, SILVER CUT AND SHADED BROWN LENSES; TRANSPARENT TOBACCO FRONT WITH SEMI-MATT BLACK TEMPLES, SILVER CUT AND BROWN LENSES; TRANSPARENT GREY FRONT WITH SEMI-MATT BLACK TEMPLES, SILVER CUT AND GREY MIRRORED LENSES.