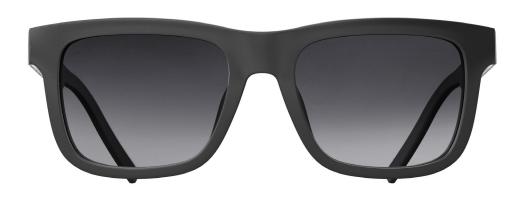

#### **BLACKTIE 181S**

ACETATE SUNGLASSES WITH STEEL TEMPLES. SQUARE SHAPE.

THE STEEL TEMPLES ARE COMPLETED WITH THE EMBLEMATIC "DIOR HOMME" CUT. THIS STYLE IS SUBTLY IDENTIFIED WITH THE "CD" LOGO ENGRAVED ON THE TEMPLES WHICH FEATURE SLIM AND COMFORTABLE SOFT-TOUCH END-TIPS.

COLOURS: BLACK FRONT WITH BRUSHED STEEL TEMPLES AND BLACK RUBBER, SHADED GREY LENSES; DARK HAVANA FRONT WITH BRUSHED STEEL TEMPLES AND BLACK RUBBER, SHADED BROWN LENSES; BLUE FRONT WITH BRUSHED STEEL TEMPLES AND BLACK RUBBER, SHADED GREY LENSES; GREY FRONT WITH BRUSHED STEEL TEMPLES AND BURGUNDY RUBBER, SHADED GREY LENSES; BURGUNDY FRONT WITH BRUSHED STEEL TEMPLES AND BLUE RUBBER, SHADED GREY LENSES.