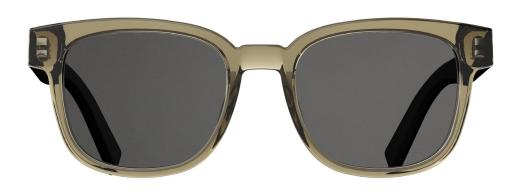

#### **BLACKTIE 183S**

ACETATE SUNGLASSES WITH RUBBER TEMPLES. SQUARE SHAPE.

THE RUBBER TEMPLES FEATURE THE EMBLEMATIC "DIOR HOMME" CUT. THIS STYLE IS SUBTLY IDENTIFIED WITH THE "CD" LOGO ENGRAVED ON THE RUBBER TEMPLES. COLOURS: BLACK FRAME, SILVER METAL CUT AND SHADED GREY LENSES; DARK HAVANA FRONT WITH SEMI-MATT BLACK TEMPLES, SILVER CUT AND SHADED BROWN LENSES; TRANSPARENT TOBACCO FRONT WITH SEMI-MATT BLACK TEMPLES, SILVER CUT AND BROWN LENSES; TRANSPARENT GREY FRONT WITH SEMI-MATT BLACK TEMPLES, SILVER CUT AND GREY MIRRORED LENSES.