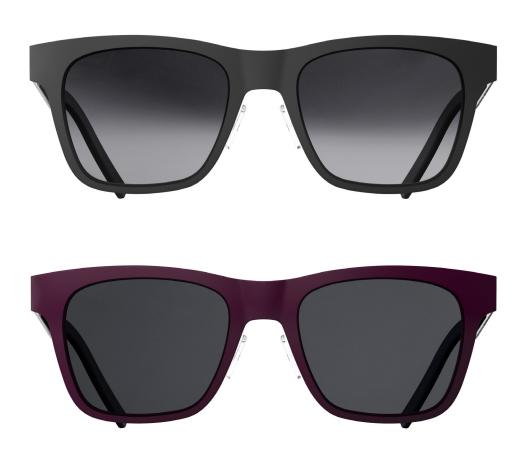

#### **DIOR 0189S**

METAL SUNGLASSES WITH STEEL TEMPLES. SQUARE SHAPE.

THE STAINLESS STEEL TEMPLES ARE COMPLETED WITH A RUBBER INSERT INTERPRETING THE EMBLEMATIC "DIOR HOMME" CUT.

THIS STYLE IS SUBTLY IDENTIFIED WITH THE "CD" LOGO ENGRAVED ON THE TEMPLES, WHICH FEATURE SLIM AND COMFORTABLE SOFT-TOUCH END-TIPS.

COLOURS: BLUE FRONT WITH BRUSHED STEEL TEMPLES AND BLUE MIRRORED LENSES; BURGUNDY FRONT WITH BRUSHED STEEL TEMPLES AND GREY LENSES; SEMI-MATT GUN FRONT WITH BRUSHED STEEL TEMPLES AND SILVER MIRRORED LENSES; SEMI-MATT BLACK FRONT WITH BRUSHED STEEL TEMPLES AND SHADED GREY LENSES.