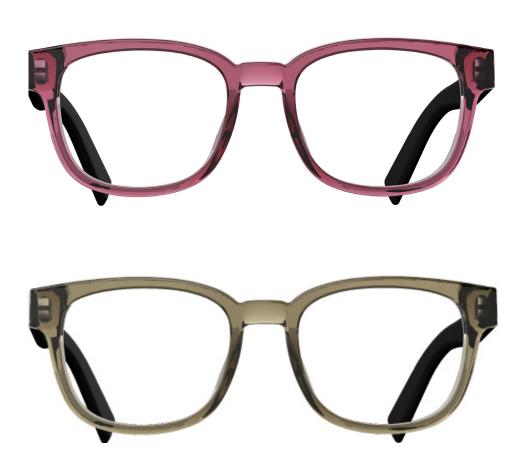

## SOFT BLACK

#### **BLACKTIE 186**

ACETATE OPTICAL FRAME WITH RUBBER TEMPLES. WIDE SQUARE SHAPE. THE RUBBER TEMPLES FEATURE THE EMBLEMATIC "DIOR HOMME" CUT. THIS STYLE IS SUBTLY IDENTIFIED WITH THE "CD" LOGO ENGRAVED ON THE RUBBER TEMPLES. COLOURS: BLACK FRAME AND SILVER CUT; DARK HAVANA FRAME AND SILVER CUT; TRANSPARENT TOBACCO FRAME AND SILVER CUT; TRANSPARENT BLUE FRAME AND SILVER CUT; BURGUNDY FRAME AND SILVER CUT.