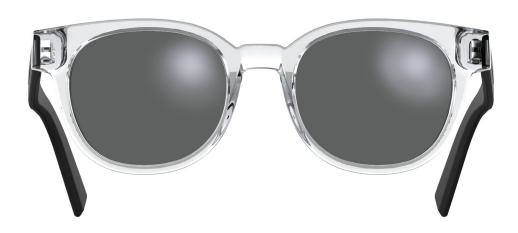

#### **BLACKTIE 182S**

ACETATE SUNGLASSES WITH RUBBER TEMPLES. SMALL ROUND SHAPE. THE RUBBER TEMPLES FEATURE THE EMBLEMATIC "DIOR HOMME" CUT. THIS STYLE IS SUBTLY IDENTIFIED WITH THE "CD" LOGO ENGRAVED ON THE RUBBER TEMPLES. COLOURS: BLACK FRAME, SILVER METAL CUT AND SHADED GREY LENSES; DARK HAVANA FRONT WITH SEMI-MATT BLACK TEMPLES, SILVER CUT AND SHADED BROWN LENSES; TRANSPARENT BURGUNDY FRONT WITH SEMI-MATT BLACK TEMPLES, SILVER CUT AND SHADED BROWN/GREY LENSES; TRANSPARENT GREY FRONT WITH SEMI-MATT BLACK TEMPLES, SILVER CUT AND GREY MIRRORED LENSES.