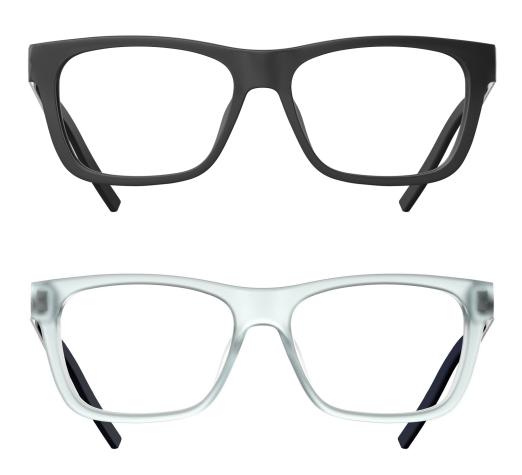

## SOFT BLACK

#### **BLACKTIE 186**

ACETATE OPTICAL FRAME WITH RUBBER TEMPLES. WIDE SQUARE SHAPE. THE RUBBER TEMPLES FEATURE THE EMBLEMATIC "DIOR HOMME" CUT. THIS STYLE IS SUBTLY IDENTIFIED WITH THE "CD" LOGO ENGRAVED ON THE RUBBER TEMPLES. COLOURS: BLACK FRAME AND SILVER CUT; DARK HAVANA FRAME AND SILVER CUT; TRANSPARENT TOBACCO FRAME AND SILVER CUT; TRANSPARENT BLUE FRAME AND SILVER CUT; BURGUNDY FRAME AND SILVER CUT.