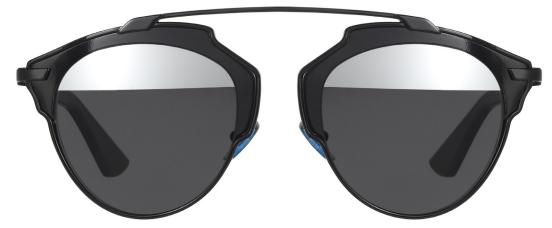

SUMMER 2014 FASHION SHOW SUNGLASSES, DIOR SO REAL

IN A PERFECT MATCH BETWEEN PAST INSPIRATIONS AND FUTURISTIC SUGGESTIONS, THE DIOR SUNGLASSES FOR SUMMER 2014 ALLY SOPHISTICATED ARCHITECTURAL LINES WITH A FASHION FLAIR.

DIRECTLY FROM THE CATWALK, THESE EXCLUSIVE SUNGLASSES REFLECT THE SKYLINE THANKS TO THE UNEXPECTED LINEAR MIRRORED LENSES, FOR AN ESSENTIAL YET FEMININE AESTHETIC.

HIGH QUALITY MANUFACTURING TECHNIQUES COMBINE WITH DIOR CREATIVE SPIRIT TO CELEBRATE THE MAISON'S ELEGANCE AND SAVOIR-FAIRE, FOR A MODERN STYLISTIC STATEMENT.

THE DESTRUCTURED PANTOS DESIGN FEATURES A SHARP METAL BRIDGE AND THIN ACETATE TEMPLES THAT FURTHER CONVEY THE LIGHTNESS OF THIS NEW STYLE. THE LINEAR MIRRORED LENSES EMPHASIZE THE MAGNETIC, EDGY LOOK OF THIS STYLISTIC STATEMENT.

THE COLOUR PALETTE INCLUDES REFINED NUANCES: HAVANA FRAME WITH SILVER METAL DETAILS, LINEAR MIRRORED LENSES; BLACK FRAME WITH BLACK METAL DETAILS, LINEAR MIRRORED LENSES; CRYSTAL FRONT, BLACK TEMPLES WITH SILVER METAL DETAILS, SILVER MIRRORED LENSES; BLACK FRAME WITH SILVER METAL DETAILS, GREY LENSES.