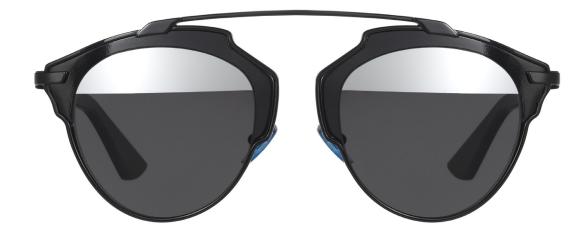

SUMMER 2014 FASHION SHOW SUNGLASSES, DIOR SO REAL

IN A PERFECT MATCH BETWEEN PAST INSPIRATIONS AND FUTURISTIC SUGGESTIONS, THE DIOR SUNGLASSES FOR SUMMER 2014 ALLY SOPHISTICATED ARCHITECTURAL LINES WITH A FASHION FLAIR.

DIRECTLY FROM THE CATWALK, THESE EXCLUSIVE SUNGLASSES REFLECT THE SKYLINE THANKS TO THE UNEXPECTED LINEAR MIRRORED LENSES, FOR AN ESSENTIAL YET FEMININE AESTHETIC.

HIGH QUALITY MANUFACTURING TECHNIQUES COMBINE WITH DIOR CREATIVE SPIRIT TO CELEBRATE THE MAISON'S ELEGANCE AND SAVOIR-FAIRE, FOR A MODERN STYLISTIC STATEMENT.

THE DESTRUCTURED PANTOS DESIGN FEATURES A SHARP METAL BRIDGE AND THIN ACETATE TEMPLES THAT FURTHER CONVEY THE LIGHTNESS OF THIS NEW STYLE. THE LINEAR MIRRORED LENSES EMPHASIZE THE MAGNETIC, EDGY LOOK OF THIS STYLISTIC STATEMENT.

THE COLOUR PALETTE INCLUDES REFINED NUANCES: HAVANA FRAME WITH SILVER METAL DETAILS, LINEAR MIRRORED LENSES; BLACK FRAME WITH BLACK METAL DETAILS, LINEAR MIRRORED LENSES; CRYSTAL FRONT, BLACK TEMPLES WITH SILVER METAL DETAILS, SILVER MIRRORED LENSES; BLACK FRAME WITH SILVER METAL DETAILS, GREY LENSES.