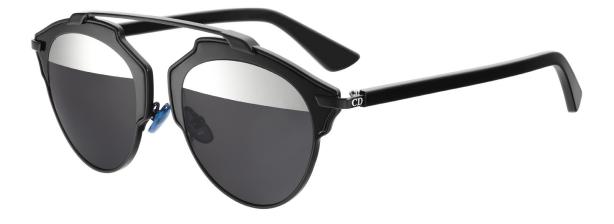

SUMMER 2014 FASHION SHOW SUNGLASSES, DIOR SO REAL

IN A PERFECT MATCH BETWEEN PAST INSPIRATIONS AND FUTURISTIC SUGGESTIONS, THE DIOR SUNGLASSES FOR SUMMER 2014 ALLY SOPHISTICATED ARCHITECTURAL LINES WITH A FASHION FLAIR.

DIRECTLY FROM THE CATWALK, THESE EXCLUSIVE SUNGLASSES REFLECT THE SKYLINE THANKS TO THE UNEXPECTED LINEAR MIRRORED LENSES, FOR AN ESSENTIAL YET FEMININE AESTHETIC.

HIGH QUALITY MANUFACTURING TECHNIQUES COMBINE WITH DIOR CREATIVE SPIRIT TO CELEBRATE THE MAISON'S ELEGANCE AND SAVOIR-FAIRE, FOR A MODERN STYLISTIC STATEMENT.

THE DESTRUCTURED PANTOS DESIGN FEATURES A SHARP METAL BRIDGE AND THIN ACETATE TEMPLES THAT FURTHER CONVEY THE LIGHTNESS OF THIS NEW STYLE. THE LINEAR MIRRORED LENSES EMPHASIZE THE MAGNETIC, EDGY LOOK OF THIS STYLISTIC STATEMENT.

THE COLOUR PALETTE INCLUDES REFINED NUANCES: HAVANA FRAME WITH SILVER METAL DETAILS, LINEAR MIRRORED LENSES; BLACK FRAME WITH BLACK METAL DETAILS, LINEAR MIRRORED LENSES; CRYSTAL FRONT, BLACK TEMPLES WITH SILVER METAL DETAILS, SILVER MIRRORED LENSES; BLACK FRAME WITH SILVER METAL DETAILS, GREY LENSES.