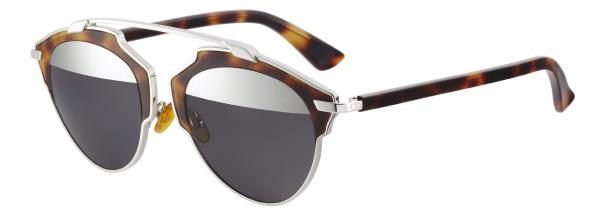

SUMMER 2014 FASHION SHOW SUNGLASSES, DIOR SO REAL

IN A PERFECT MATCH BETWEEN PAST INSPIRATIONS AND FUTURISTIC SUGGESTIONS, THE DIOR SUNGLASSES FOR SUMMER 2014 ALLY SOPHISTICATED ARCHITECTURAL LINES WITH A FASHION FLAIR.

DIRECTLY FROM THE CATWALK, THESE EXCLUSIVE SUNGLASSES REFLECT THE SKYLINE THANKS TO THE UNEXPECTED LINEAR MIRRORED LENSES, FOR AN ESSENTIAL YET FEMININE AESTHETIC.

HIGH QUALITY MANUFACTURING TECHNIQUES COMBINE WITH DIOR CREATIVE SPIRIT TO CELEBRATE THE MAISON'S ELEGANCE AND SAVOIR-FAIRE, FOR A MODERN STYLISTIC STATEMENT.

THE DESTRUCTURED PANTOS DESIGN FEATURES A SHARP METAL BRIDGE AND THIN ACETATE TEMPLES THAT FURTHER CONVEY THE LIGHTNESS OF THIS NEW STYLE. THE LINEAR MIRRORED LENSES EMPHASIZE THE MAGNETIC, EDGY LOOK OF THIS STYLISTIC STATEMENT.

THE COLOUR PALETTE INCLUDES REFINED NUANCES: HAVANA FRAME WITH SILVER METAL DETAILS, LINEAR MIRRORED LENSES; BLACK FRAME WITH BLACK METAL DETAILS, LINEAR MIRRORED LENSES; CRYSTAL FRONT, BLACK TEMPLES WITH SILVER METAL DETAILS, SILVER MIRRORED LENSES; BLACK FRAME WITH SILVER METAL DETAILS, GREY LENSES.