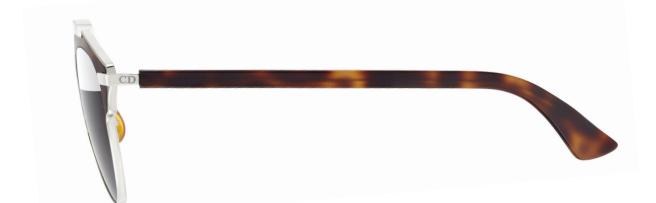

THE DESTRUCTURED PANTOS DESIGN FEATURES A SHARP METAL BRIDGE AND THIN ACETATE TEMPLES THAT FURTHER CONVEY THE LIGHTNESS OF THIS NEW STYLE. THE LINEAR MIRRORED LENSES EMPHASIZE THE MAGNETIC, EDGY LOOK OF THIS STYLISTIC STATEMENT.

THE COLOUR PALETTE INCLUDES REFINED NUANCES: HAVANA FRAME WITH SILVER METAL DETAILS, LINEAR MIRRORED LENSES; BLACK FRAME WITH BLACK METAL DETAILS, LINEAR MIRRORED LENSES; CRYSTAL FRONT, BLACK TEMPLES WITH SILVER METAL DETAILS, SILVER MIRRORED LENSES; BLACK FRAME WITH SILVER METAL DETAILS, GREY LENSES.