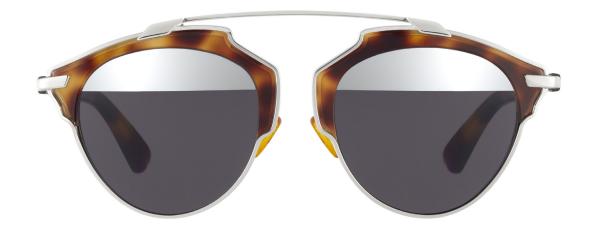

THE DESTRUCTURED PANTOS DESIGN FEATURES A SHARP METAL BRIDGE AND THIN ACETATE TEMPLES THAT FURTHER CONVEY THE LIGHTNESS OF THIS NEW STYLE. THE LINEAR MIRRORED LENSES EMPHASIZE THE MAGNETIC, EDGY LOOK OF THIS STYLISTIC STATEMENT.

THE COLOUR PALETTE INCLUDES REFINED NUANCES: HAVANA FRAME WITH SILVER METAL DETAILS, LINEAR MIRRORED LENSES; BLACK FRAME WITH BLACK METAL DETAILS, LINEAR MIRRORED LENSES; CRYSTAL FRONT, BLACK TEMPLES WITH SILVER METAL DETAILS, SILVER MIRRORED LENSES; BLACK FRAME WITH SILVER METAL DETAILS, GREY LENSES.